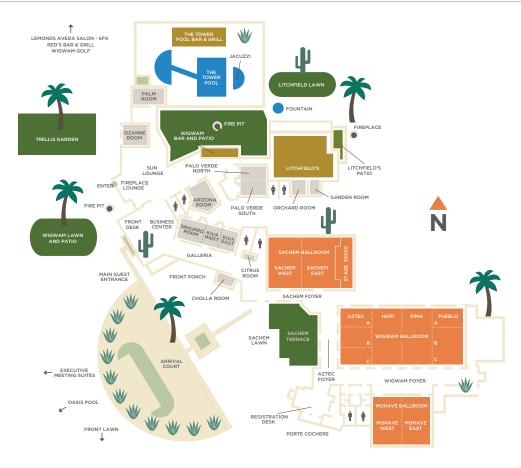

# **CONFERENCE & EVENT VENUES**

|                                                                                                                                                                                                                                                                    | Theater                                                                                  | Classroom                                                                      | Conference                                                                 | U-Shape                                                                | Hollow<br>Square                                                                | Rounds of 10                                                                          | Reception                                                                                 | Square<br>Footage                                                                                              | Dimensions                                                                                                                                    | Ceiling<br>Height                                                                |
|--------------------------------------------------------------------------------------------------------------------------------------------------------------------------------------------------------------------------------------------------------------------|------------------------------------------------------------------------------------------|--------------------------------------------------------------------------------|----------------------------------------------------------------------------|------------------------------------------------------------------------|---------------------------------------------------------------------------------|---------------------------------------------------------------------------------------|-------------------------------------------------------------------------------------------|----------------------------------------------------------------------------------------------------------------|-----------------------------------------------------------------------------------------------------------------------------------------------|----------------------------------------------------------------------------------|
| BALLROOMS                                                                                                                                                                                                                                                          |                                                                                          |                                                                                |                                                                            |                                                                        |                                                                                 |                                                                                       |                                                                                           |                                                                                                                |                                                                                                                                               |                                                                                  |
| Wigwam Ballroom Aztec Aztec A, B or C Hopi or Pima Pueblo Pueblo A or C Pueblo B and C 1/2 of Wigwam Ballroom 3/4 of Wigwam Ballroom Mohave Ballroom Mohave East or West Sachem Ballroom Sachem East or West                                                       | 1,040<br>260<br>90<br>230<br>230<br>90<br>175<br>500<br>720<br>648<br>250<br>600<br>225  | 840<br>180<br>60<br>150<br>180<br>60<br>120<br>330<br>500<br>378<br>165<br>384 | -<br>65<br>25<br>60<br>65<br>25<br>40<br>-<br>-<br>-<br>-<br>-<br>-<br>55  | 120<br>72<br>32<br>72<br>72<br>32<br>48<br>90<br>108<br>86<br>60<br>80 | 180<br>86<br>40<br>84<br>86<br>40<br>60<br>120<br>150<br>110<br>72<br>100<br>60 | 800<br>200<br>60<br>180<br>180<br>60<br>120<br>400<br>600<br>400<br>200<br>350<br>160 | 1,160<br>320<br>100<br>280<br>320<br>100<br>200<br>600<br>850<br>600<br>300<br>600<br>275 | 10,800<br>2,880<br>960<br>2,520<br>2,880<br>960<br>1,920<br>5,400<br>7,920<br>5,390<br>2,695<br>5,084<br>2,542 | 72 x 150<br>72 x 40<br>24 x 40<br>72 x 35<br>72 x 40<br>24 x 40<br>24 x 40<br>75 x 72<br>72 x 110<br>77 x 70<br>77 x 35<br>62 x 82<br>62 x 41 | 18'<br>18'<br>18'<br>18'<br>18'<br>18'<br>18'<br>18'<br>12'<br>12'<br>16'<br>16' |
| MEETING ROOMS                                                                                                                                                                                                                                                      |                                                                                          |                                                                                |                                                                            |                                                                        |                                                                                 |                                                                                       |                                                                                           |                                                                                                                |                                                                                                                                               |                                                                                  |
| Kiva and Sahuaro Kiva East and Kiva West Sahuaro Kiva East or West Palo Verde Palo Verde North or South Ozanne Room Palm Room Orchard Room Garden Room Cholla Room Red's Bar & Grill Private Room Arizona Room                                                     | 180<br>100<br>50<br>50<br>96<br>50<br>150<br>-<br>-<br>-<br>-<br>100                     | 128<br>60<br>30<br>30<br>60<br>32<br>90<br>-<br>-<br>-<br>-<br>-<br>60         | 46<br>32<br>16<br>16<br>26<br>15<br>40<br>12<br>12<br>12<br>12<br>12<br>32 | 60<br>40<br>20<br>20<br>30<br>18<br>44<br>-<br>-<br>-<br>-<br>40       | 66<br>44<br>24<br>24<br>36<br>22<br>48<br>-<br>-<br>-<br>-<br>-<br>44           | 120<br>80<br>40<br>40<br>70<br>30<br>100<br>-<br>-<br>-<br>-<br>-<br>-<br>-<br>80     | 140<br>100<br>50<br>50<br>110<br>50<br>125<br>-<br>-<br>-<br>-<br>100                     | 2,016<br>1,344<br>672<br>672<br>1,152<br>576<br>1,680<br>540<br>450<br>400<br>100<br>-<br>1,344                | 28 x 72<br>28 x 48<br>28 x 24<br>28 x 24<br>32 x 35<br>32 x 18<br>32 x 18<br>18 x 30<br>-<br>-<br>10 x 10<br>-<br>28 x 48                     | 9'<br>9'<br>9'<br>11'<br>10'<br>9'<br>-<br>-<br>8'<br>-<br>8'                    |
| EXECUTIVE MEETING SUITES                                                                                                                                                                                                                                           |                                                                                          |                                                                                |                                                                            |                                                                        |                                                                                 |                                                                                       |                                                                                           |                                                                                                                |                                                                                                                                               |                                                                                  |
| Oraibi (Parlor Only)<br>Bacabi (Parlor Only)<br>Suites #338-#343                                                                                                                                                                                                   | -<br>-<br>20                                                                             | -<br>-<br>12                                                                   | 36<br>16<br>10                                                             | -<br>-<br>-                                                            | -<br>-<br>-                                                                     | -<br>-<br>-                                                                           | 150<br>50<br>-                                                                            | 1,800<br>750<br>360                                                                                            | -<br>-<br>24 x 15                                                                                                                             | 16'<br>8'                                                                        |
| OUTDOOR EVENT AREAS                                                                                                                                                                                                                                                |                                                                                          |                                                                                |                                                                            |                                                                        |                                                                                 |                                                                                       |                                                                                           |                                                                                                                |                                                                                                                                               |                                                                                  |
| Wigwam Lawn & Patio Front Lawn Palm Courtyard Junior Golf Lawn Trellis Garden Litchfield Lawn Litchfield Patio Sachem Terrace Oasis Pool Lawn & Patio Oasis Pool Deck Village Green (Tee Pee) Garden Lawn Garden Green (Red's Bar & Grill) Red's Bar & Grill Patio | 250<br>1,200<br>150<br>-<br>300<br>300<br>-<br>150<br>125<br>-<br>1,300<br>80<br>-<br>50 | -                                                                              | -                                                                          | -                                                                      | -                                                                               | 300<br>700<br>100<br>200<br>200<br>240<br>-<br>160<br>110<br>-<br>1,200               | 500<br>1,000<br>250<br>-<br>300<br>225<br>125<br>225<br>150<br>150<br>1,500<br>100<br>-   | 6,500<br>12,000<br>4,420<br>-<br>6,000<br>6,175<br>1,500<br>2,800<br>2,500<br>15,000<br>1,500<br>-<br>1,500    | -                                                                                                                                             |                                                                                  |